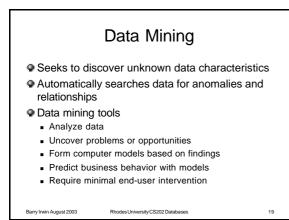

etter markets/product offerings |

## Decision Support Systems Decision Support is a methodology Extracts information by processing data Uses information as basis for decision making Decision support system (DSS) Arrangement of computerised tools Used to assist managerial decision Used to assist managerial decision Extensive data "massaging" to produce information Used at all levels in organization Drill Down' functionality Interactive Provides ad hoc query tools

## <section-header><section-header><section-header><section-header><list-item><list-item><list-item><list-item><list-item><list-item><list-item><list-item><list-item><list-item><list-item><list-item><list-item><list-item><list-item><list-item>























Barry Irwin August 2003

Rhodes University CS202 Databases

17