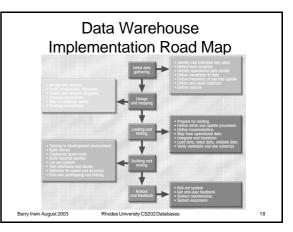

entertainment niches     Used product analysis to identify     better markets/product offerings |

## Decision Support Systems Decision Support is a methodology Extracts information by processing data Uses information as basis for decision making Decision support system (DSS) Arrangement of computerised tools Used to assist managerial decision Used to assist managerial decision Extensive data "massaging" to produce information Used at all levels in organization Drill Down' functionality Interactive Provides ad hoc query tools

## <section-header><section-header><section-header><section-header><list-item><list-item><list-item><list-item><list-item><list-item><list-item><list-item><list-item><list-item><list-item><list-item><list-item><list-item><list-item><list-item>























Barry Irwin August 2003

Rhodes University CS202 Databases

17