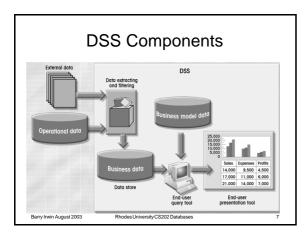

## Decision Support Systems Decision Support is a methodology Extracts information by processing data Uses information as basis for decision making Decision support system (DSS) Arrangement of computerised tools Used to assist managerial decision Used to assist managerial decision Extensive data "massaging" to produce information Used at all levels in organization Drill Down' functionality Interactive Provides ad hoc query tools