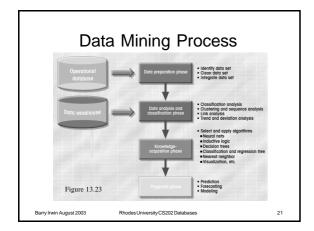

r markets/product offerings |

## Decision Support Systems Decision Support is a methodology Extracts information by processing data Uses information as basis for decision making Decision support system (DSS) Arrangement of computerised tools Used to assist managerial decision Used to assist managerial decision Extensive data "massaging" to produce information Used at all levels in organization Drill Down' functionality Interactive Provides ad hoc query tools

## <section-header><section-header><section-header><section-header><list-item><list-item><list-item><list-item><list-item><list-item><list-item><list-item><list-item><list-item><list-item><list-item><list-item><list-item><list-item><list-item>























Barry Irwin August 2003

Rhodes University CS202 Databases

17