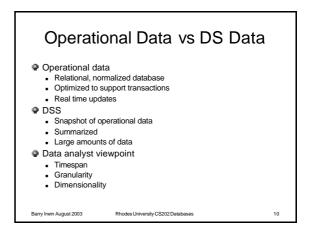

interactive     entertainment niches     Used product analysis to identify     better markets/product offerings |

## Decision Support Systems Decision Support is a methodology Extracts information by processing data Uses information as basis for decision making Decision support system (DSS) Arrangement of computerised tools Used to assist managerial decision Used to assist managerial decision Extensive data "massaging" to produce information Used at all levels in organization Drill Down' functionality Interactive Provides ad hoc query tools

## <section-header><section-header><section-header><section-header><list-item><list-item><list-item><list-item><list-item><list-item><list-item><list-item><list-item><list-item><list-item><list-item><list-item><list-item><list-item><list-item>























Barry Irwin August 2003

Rhodes University CS202 Databases

17