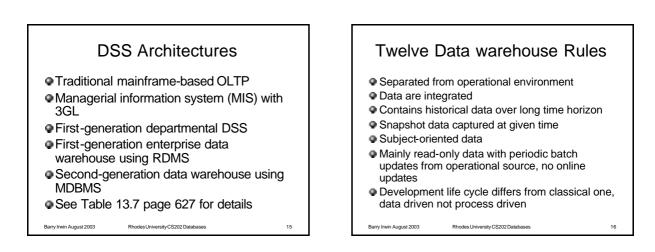

e     entertainment niches     Used product analysis to identify     better markets/product offerings |

## Decision Support Systems Decision Support is a methodology Extracts information by processing data Uses information as basis for decision making Decision support system (DSS) Arrangement of computerised tools Used to assist managerial decision Used to assist managerial decision Extensive data "massaging" to produce information Used at all levels in organization Drill Down' functionality Interactive Provides ad hoc query tools

## <section-header><section-header><section-header><section-header><list-item><list-item><list-item><list-item><list-item><list-item><list-item><list-item><list-item><list-item><list-item><list-item><list-item><list-item><list-item><list-item>























Barry Irwin August 2003

Rhodes University CS202 Databases

17