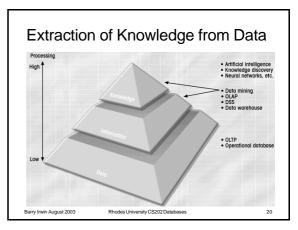

ter markets/product offerings |

## Decision Support Systems Decision Support is a methodology Extracts information by processing data Uses information as basis for decision making Decision support system (DSS) Arrangement of computerised tools Used to assist managerial decision Used to assist managerial decision Extensive data "massaging" to produce information Used at all levels in organization Drill Down' functionality Interactive Provides ad hoc query tools

## <section-header><section-header><section-header><section-header><list-item><list-item><list-item><list-item><list-item><list-item><list-item><list-item><list-item><list-item><list-item><list-item><list-item><list-item><list-item><list-item>























Barry Irwin August 2003

Rhodes University CS202 Databases

17