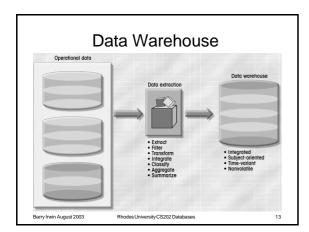

## Decision Support Systems Decision Support is a methodology Extracts information by processing data Uses information as basis for decision making Decision support system (DSS) Arrangement of computerised tools Used to assist managerial decision Used to assist managerial decision Extensive data "massaging" to produce information Used at all levels in organization Drill Down' functionality Interactive Provides ad hoc query tools