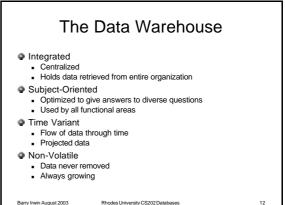

ractive     entertainment niches     Used product analysis to identify     better markets/product offerings |

## Decision Support Systems Decision Support is a methodology Extracts information by processing data Uses information as basis for decision making Decision support system (DSS) Arrangement of computerised tools Used to assist managerial decision Used to assist managerial decision Extensive data "massaging" to produce information Used at all levels in organization Drill Down' functionality Interactive Provides ad hoc query tools

## <section-header><section-header><section-header><section-header><list-item><list-item><list-item><list-item><list-item><list-item><list-item><list-item><list-item><list-item><list-item><list-item><list-item><list-item><list-item><list-item>























Barry Irwin August 2003

Rhodes University CS202 Databases

17