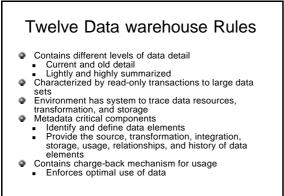

entertainment niches     Used product analysis to identify     better markets/product offerings |

## Decision Support Systems Decision Support is a methodology Extracts information by processing data Uses information as basis for decision making Decision support system (DSS) Arrangement of computerised tools Used to assist managerial decision Used to assist managerial decision Extensive data "massaging" to produce information Used at all levels in organization Drill Down' functionality Interactive Provides ad hoc query tools

## <section-header><section-header><section-header><section-header><list-item><list-item><list-item><list-item><list-item><list-item><list-item><list-item><list-item><list-item><list-item><list-item><list-item><list-item><list-item><list-item>























Barry Irwin August 2003

Rhodes University CS202 Databases

17