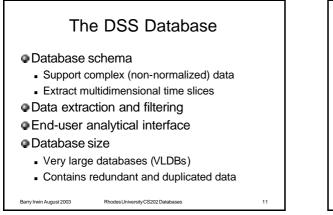

teractive     entertainment niches     Used product analysis to identify     better markets/product offerings |

## Decision Support Systems Decision Support is a methodology Extracts information by processing data Uses information as basis for decision making Decision support system (DSS) Arrangement of computerised tools Used to assist managerial decision Used to assist managerial decision Extensive data "massaging" to produce information Used at all levels in organization Drill Down' functionality Interactive Provides ad hoc query tools

## <section-header><section-header><section-header><section-header><list-item><list-item><list-item><list-item><list-item><list-item><list-item><list-item><list-item><list-item><list-item><list-item><list-item><list-item><list-item><list-item>























Barry Irwin August 2003

Rhodes University CS202 Databases

17